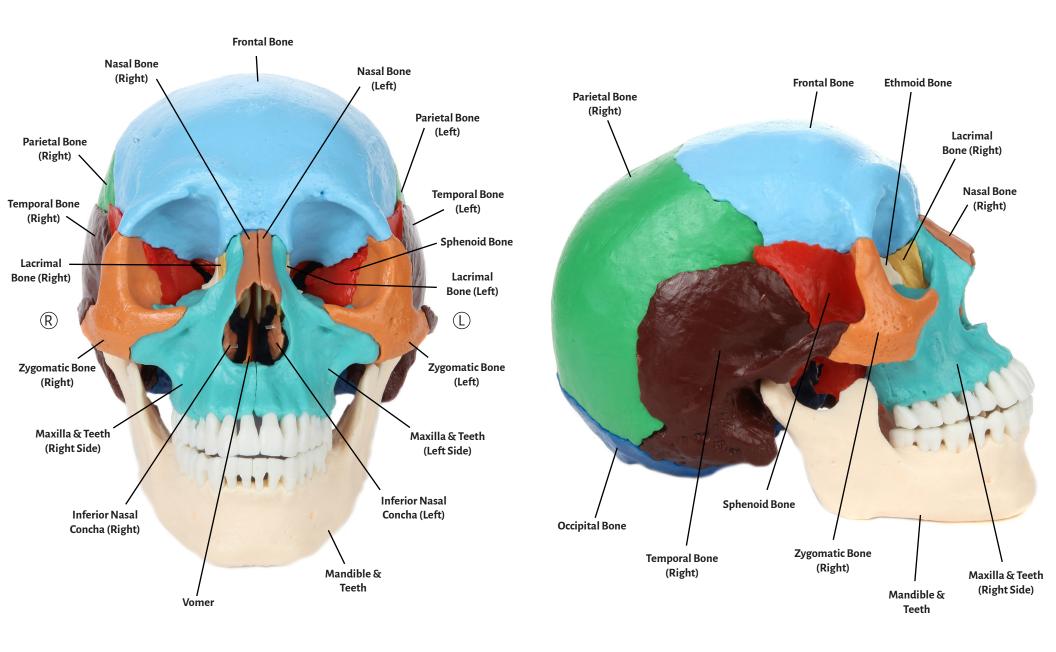

Axis Scientific 22-Part Osteopathic Didactic Human Skull

<u>Anterior View</u> <u>Lateral View</u>

| Concha (Left) |
|---------------|
| (             |

| Parietal Bone (Right) Inferio | or Nasal | Concha | (Right) |
|-------------------------------|----------|--------|---------|
|-------------------------------|----------|--------|---------|

| Occipital Bone | Maxilla & Teeth (Left Side) |
|----------------|-----------------------------|
|                |                             |

| Temporal Bone (Right) | Maxilla & Teeth (Right Side) |
|-----------------------|------------------------------|
|                       |                              |

| Temporal Bone ( | Left) | <b>Lacrimal Bone</b> | (Left) |
|-----------------|-------|----------------------|--------|
|                 |       |                      |        |

| Sphenoid Bone | Lacrimal Bone (Right) |
|---------------|-----------------------|
|               |                       |

| Frontal Bone | Mandible & Teeth |
|--------------|------------------|
|              |                  |

| Vomer | Nacal Rone (Left) |
|-------|-------------------|
|       |                   |

| Dalatine Rone (Dight) | Nasal Rone (Dight) |
|-----------------------|--------------------|
|                       |                    |

| Palatine Bone (Left) | Zygomatic Rone (Right) |
|----------------------|------------------------|
| Palatine Bone (Lett) | Zygomatic bone (Right) |

## Ethmoid Bone Zygomatic Bone (Left)