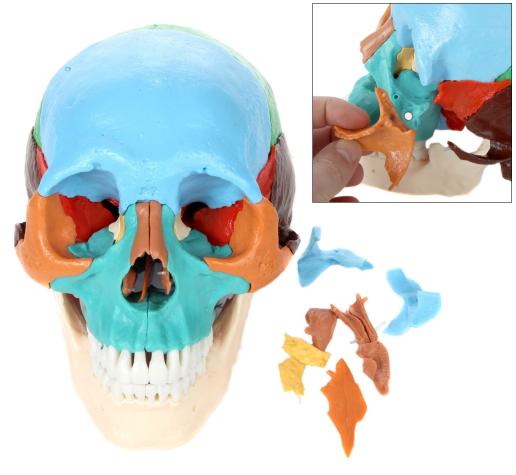

Axis Scientific 22-Part Osteopathic Didactic Human Skull

<u>Anterior View</u> <u>Lateral View</u>

| Concha (Left) |
|---------------|
| (             |

| Parietal Bone (Right) Inferio | or Nasal | Concha | (Right) |
|-------------------------------|----------|--------|---------|
|-------------------------------|----------|--------|---------|