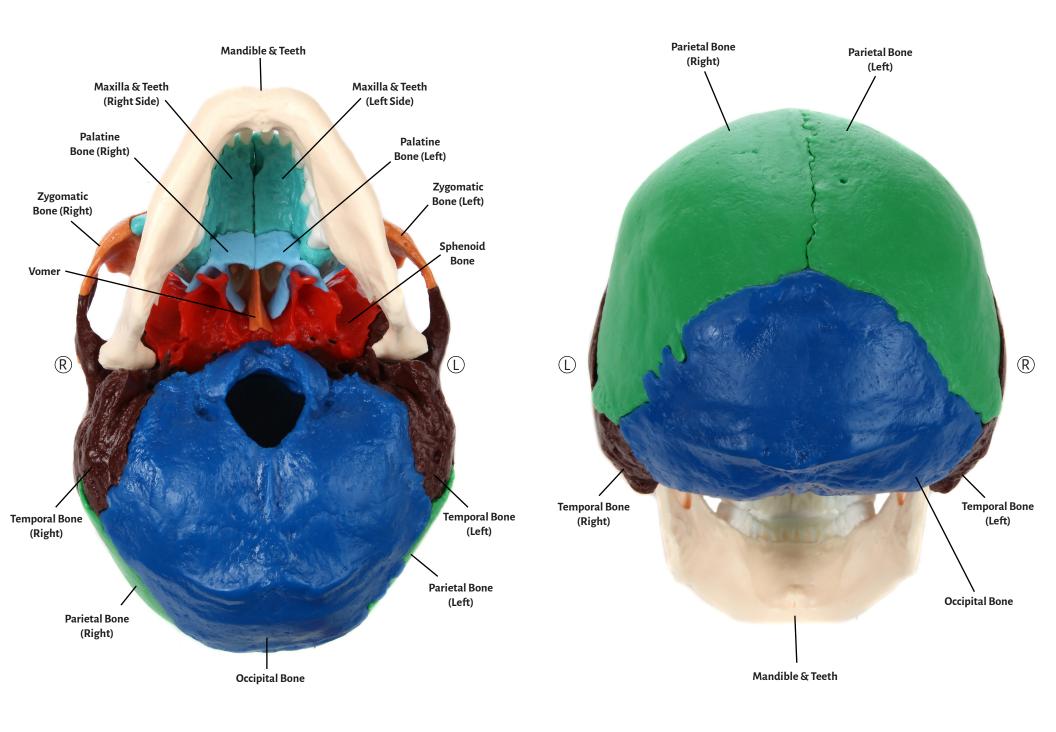

Axis Scientific 22-Part Osteopathic Didactic Human Skull

<u>Anterior View</u> <u>Lateral View</u>

| Concha (Left) |
|---------------|
| (             |

| Parietal Bone (Right) Inferio | or Nasal | Concha | (Right) |
|-------------------------------|----------|--------|---------|
|-------------------------------|----------|--------|---------|

| Occipital Bone | Maxilla & Teeth (Left Side) |
|----------------|-----------------------------|
|                |                             |

| Temporal Bone (Right) | Maxilla & Teeth (Right Side) |
|-----------------------|------------------------------|
|                       |                              |

| Frontal Bone | Mandible & Teeth |
|--------------|------------------|
|              |                  |

| Vomer | Nacal Rone (Left) |
|-------|-------------------|
|       |                   |

| Dalatine Rone (Dight) | Nasal Rone (Dight) |
|-----------------------|--------------------|
|                       |                    |