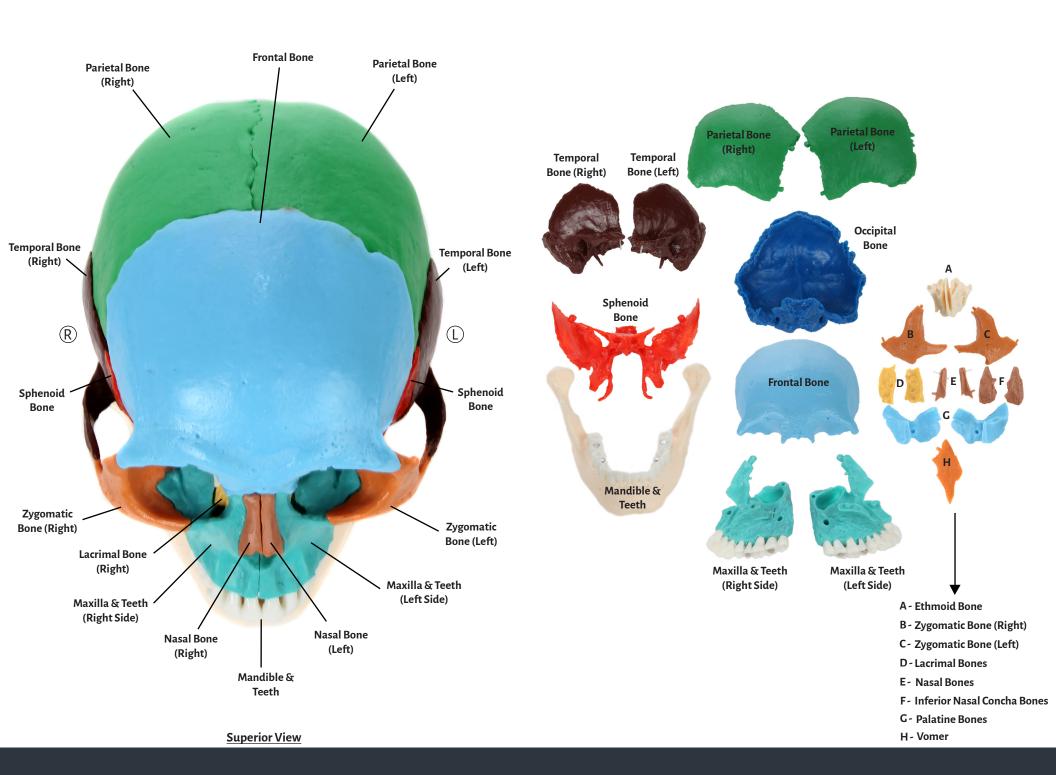

Axis Scientific 22-Part Osteopathic Didactic Human Skull

<u>Anterior View</u> <u>Lateral View</u>

| Concha (Left) |
|---------------|
| (             |

| Parietal Bone (Right) Inferio | or Nasal | Concha | (Right) |
|-------------------------------|----------|--------|---------|
|-------------------------------|----------|--------|---------|

| Temporal Bone ( | Left) | <b>Lacrimal Bone</b> | (Left) |
|-----------------|-------|----------------------|--------|
|                 |       |                      |        |

| Sphenoid Bone | Lacrimal Bone (Right) |
|---------------|-----------------------|
|               |                       |

| Frontal Bone | Mandible & Teeth |
|--------------|------------------|
|              |                  |

| Vomer | Nacal Rone (Left) |
|-------|-------------------|
|       |                   |

| Dalatine Rone (Dight) | Nasal Rone (Dight) |
|-----------------------|--------------------|
|                       |                    |

| Palatine Bone (Left) | Zygomatic Rone (Right) |
|----------------------|------------------------|
| Palatine Bone (Lett) | Zygomatic bone (Right) |

## Ethmoid Bone Zygomatic Bone (Left)