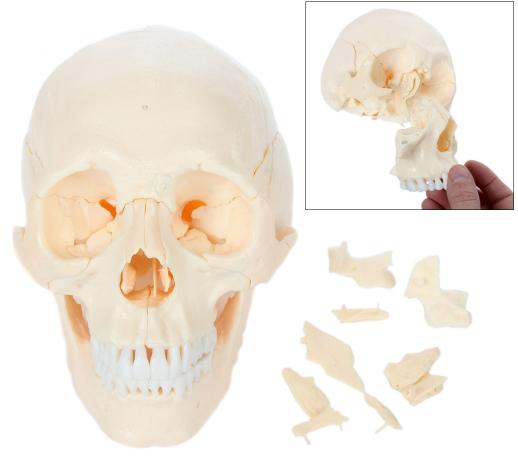

Axis Scientific 22-Part Osteopathic Natural Bone Human Skull

<u>Anterior View</u> <u>Lateral View</u>

| al Concha (Left) |
|------------------|
| a                |

| Parietal Bone (Right) Inferio | or Nasal Concha (Right | ) |
|-------------------------------|------------------------|---|
|-------------------------------|------------------------|---|