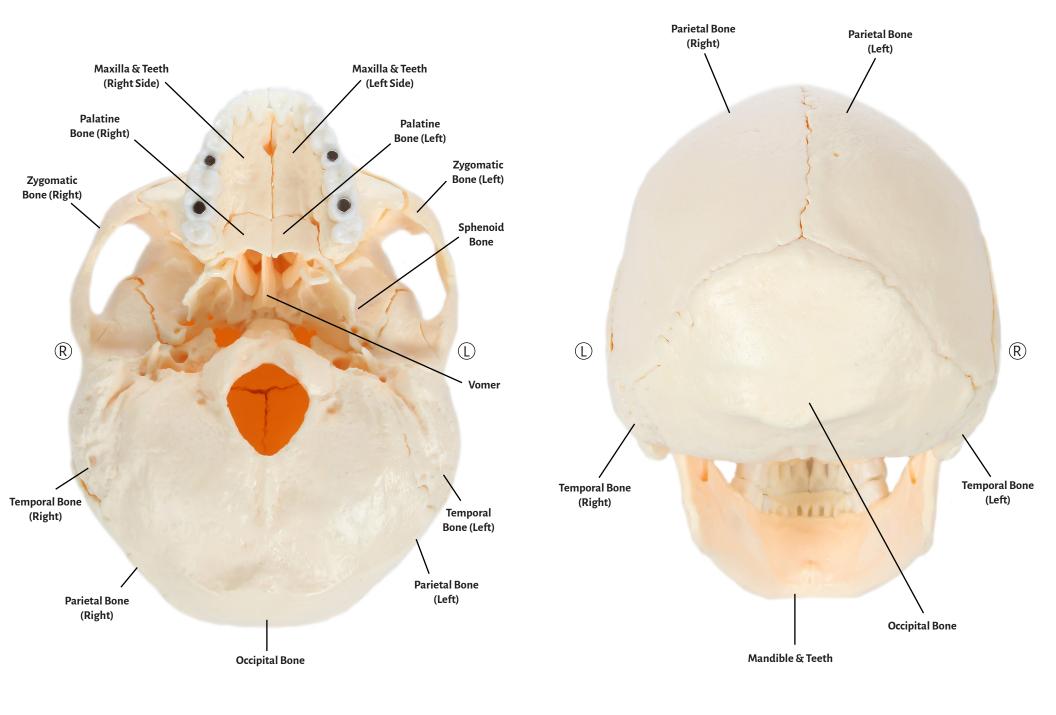

Axis Scientific 22-Part Osteopathic Natural Bone Human Skull

<u>Anterior View</u> <u>Lateral View</u>

| al Concha (Left) |
|------------------|
| a                |

| Parietal Bone (Right) Inferio | or Nasal Concha (Right | ) |
|-------------------------------|------------------------|---|
|-------------------------------|------------------------|---|

| Occipital Bone | Maxilla & Teeth (Left Side) |
|----------------|-----------------------------|
|                |                             |

| Temporal Bone (Right) | Maxilla & Teeth (Right Side) |
|-----------------------|------------------------------|
|                       |                              |

| Temporal Bone ( | Left) | <b>Lacrimal Bone</b> | (Left) |
|-----------------|-------|----------------------|--------|
|                 |       |                      |        |

| Sphenoid Bone | Lacrimal Bone (Right) |
|---------------|-----------------------|
|               |                       |

| Vomer | Nacal Rone (Left) |
|-------|-------------------|
|       |                   |

| Dalatine Rone (Dight) | Nasal Rone (Dight) |
|-----------------------|--------------------|
|                       |                    |

| Palatine Bone (Left) | Zygomatic Rone (Right) |
|----------------------|------------------------|
| Palatine Bone (Lett) | /vonmatic Bone (Rioni) |

## Ethmoid Bone Zygomatic Bone (Left)