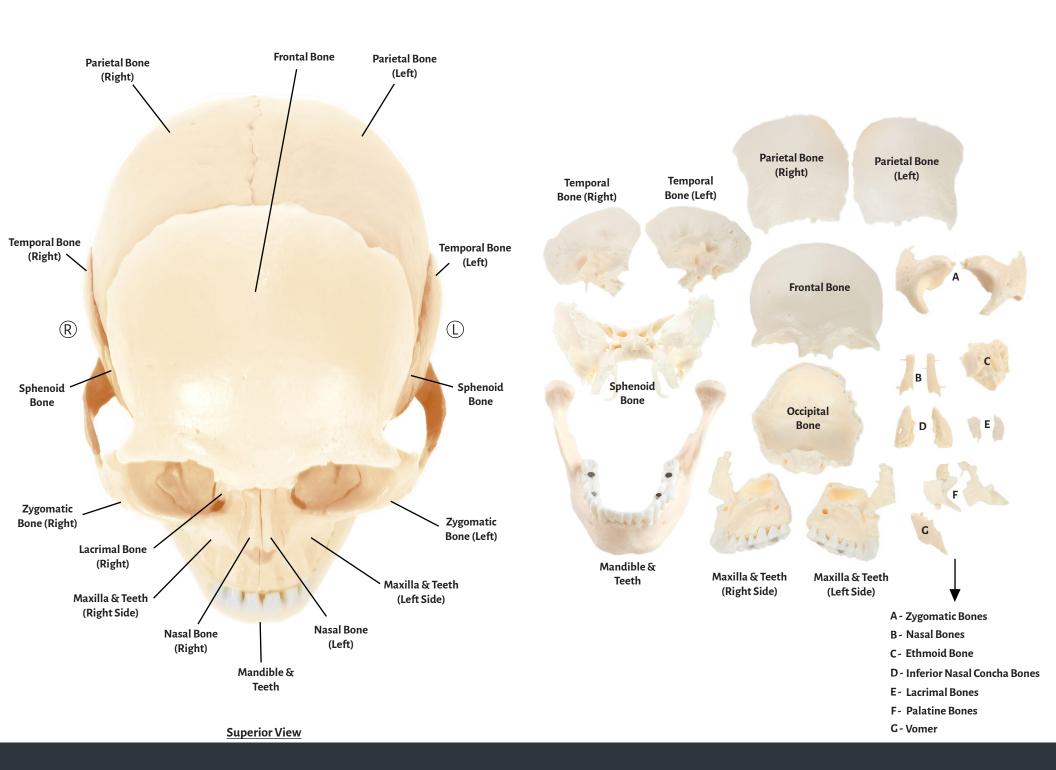

Axis Scientific 22-Part Osteopathic Natural Bone Human Skull

<u>Anterior View</u> <u>Lateral View</u>

| al Concha (Left) |
|------------------|
| a                |

| Parietal Bone (Right) Inferio | or Nasal Concha (Right | ) |
|-------------------------------|------------------------|---|
|-------------------------------|------------------------|---|

| Occipital Bone | Maxilla & Teeth (Left Side) |
|----------------|-----------------------------|
|                |                             |

| Temporal Bone (Right) | Maxilla & Teeth (Right Side) |
|-----------------------|------------------------------|
|                       |                              |

| Temporal Bone ( | Left) | <b>Lacrimal Bone</b> | (Left) |
|-----------------|-------|----------------------|--------|
|                 |       |                      |        |

| Sphenoid Bone | Lacrimal Bone (Right) |
|---------------|-----------------------|
|               |                       |

| Vomer | Nacal Rone (Left) |
|-------|-------------------|
|       |                   |

| Dalatine Rone (Dight) | Nasal Rone (Dight) |
|-----------------------|--------------------|
|                       |                    |

| Palatine Bone (Left) | Zygomatic Rone (Right) |
|----------------------|------------------------|
| Palatine Bone (Lett) | /vonmatic Bone (Rioni) |

## Ethmoid Bone Zygomatic Bone (Left)