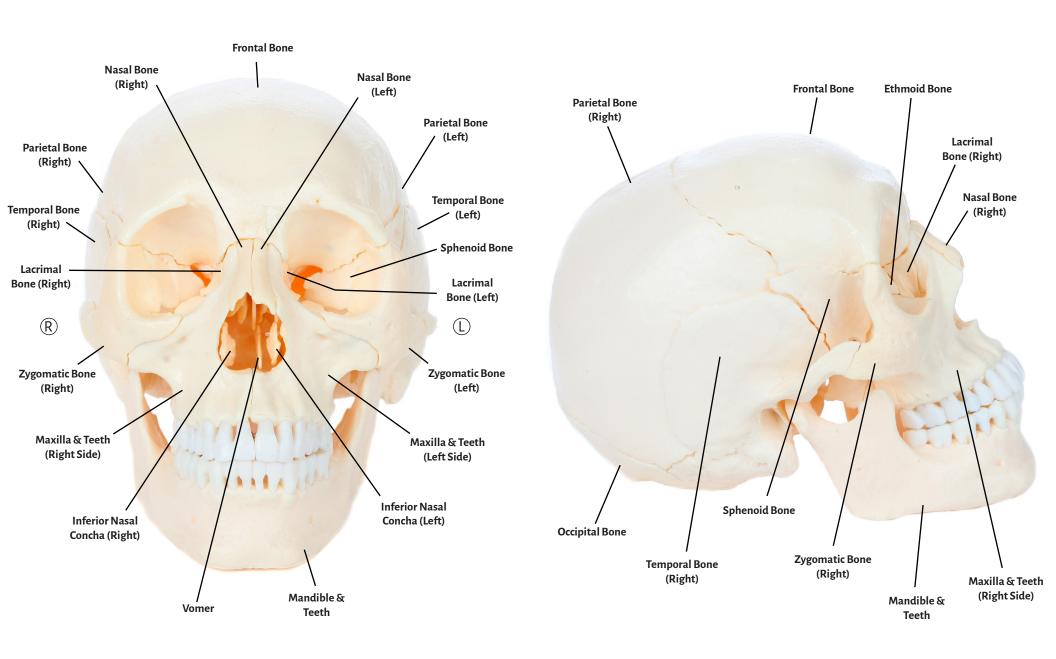

Axis Scientific 22-Part Osteopathic Natural Bone Human Skull

<u>Anterior View</u> <u>Lateral View</u>

| al Concha (Left) |
|------------------|
| a                |

| Parietal Bone (Right) Inferio | or Nasal Concha (Right | ) |
|-------------------------------|------------------------|---|
|-------------------------------|------------------------|---|

| Occipital Bone | Maxilla & Teeth (Left Side) |
|----------------|-----------------------------|
|                |                             |

| Temporal Bone (Right) | Maxilla & Teeth (Right Side) |
|-----------------------|------------------------------|
|                       |                              |

| Temporal Bone ( | Left) | <b>Lacrimal Bone</b> | (Left) |
|-----------------|-------|----------------------|--------|
|                 |       |                      |        |

| Sphenoid Bone | Lacrimal Bone (Right) |
|---------------|-----------------------|
|               |                       |

| Vomer | Nacal Rone (Left) |
|-------|-------------------|
|       |                   |

| Dalatine Rone (Dight) | Nasal Rone (Dight) |
|-----------------------|--------------------|
|                       |                    |

| Palatine Bone (Left) | Zygomatic Rone (Right) |
|----------------------|------------------------|
| Palatine Bone (Lett) | /vonmatic Bone (Rioni) |

## Ethmoid Bone Zygomatic Bone (Left)